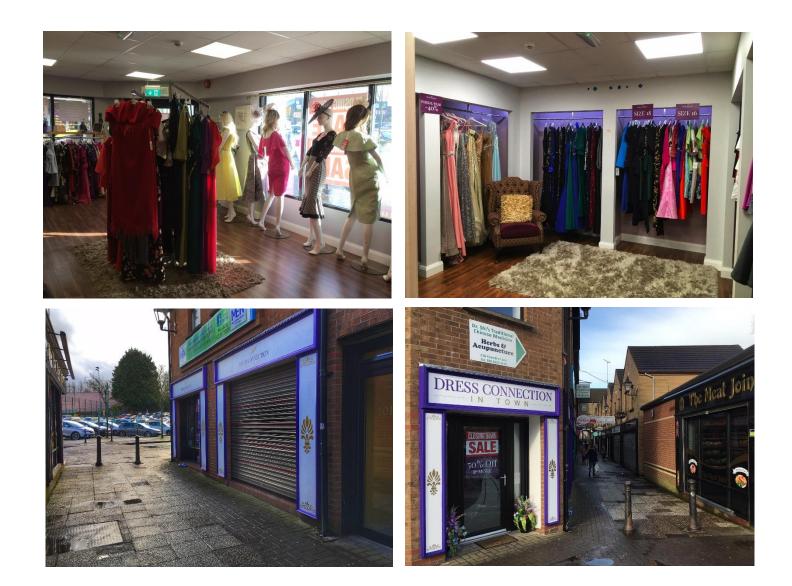

### **Description**

This modern unit comprises of a prime retail shop benefiting from significant glazed frontage onto the Foundry Lane and Kevlin Avenue. The premises where previously occupied by a ladies fashions boutique and enjoys high specification fitout to suit. The unit has been subdivided to provide a main shop area, two private dress fitting rooms, kitchen & WC. The premises are ready for immediate occupation and may be suitable for a range of use, subject to all statutory/landlord approvals.

## Features:

- Highly sought-after location.
- Existing internal shop fit out.
- Modern unit with attractive façade and display windows.
- Self-contained unit
- Strong existing occupier base in the immediate area.
- Adjacent to main town centre car parks
- Flexible / Competitive Terms
- Suitable for a variety of use (subject to planning and landlord approval)