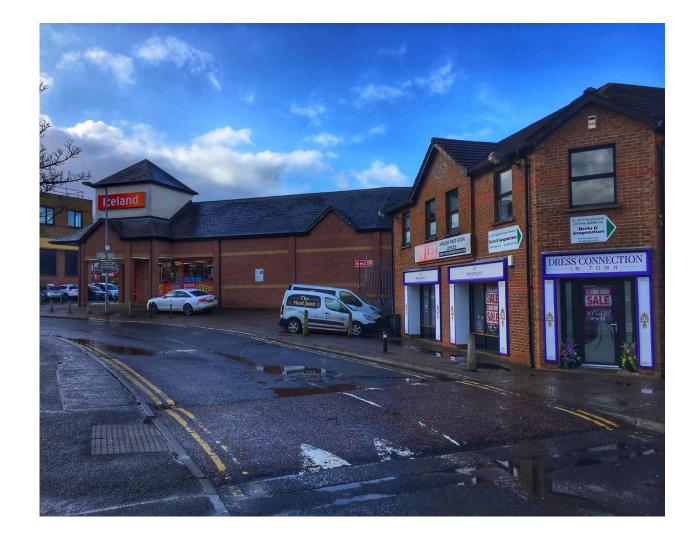

## **Location**

The subject unit occupies a prominent position on Foundry Lane with significant frontage onto Kevlin Avenue. Foundry Lane is the main pedestrian thoroughfare from town centre carparks to the High Street, resulting on high footfall daily

The immediate vicinity comprises of mixed-use units including retail, hairdressing /beauty, food outlets and office accommodation. Neighbouring occupants include Iceland, Uptown Beauty, Foundry Barber Co., The Meat Joint, The Polish Delicatessen & Begley Solicitors.