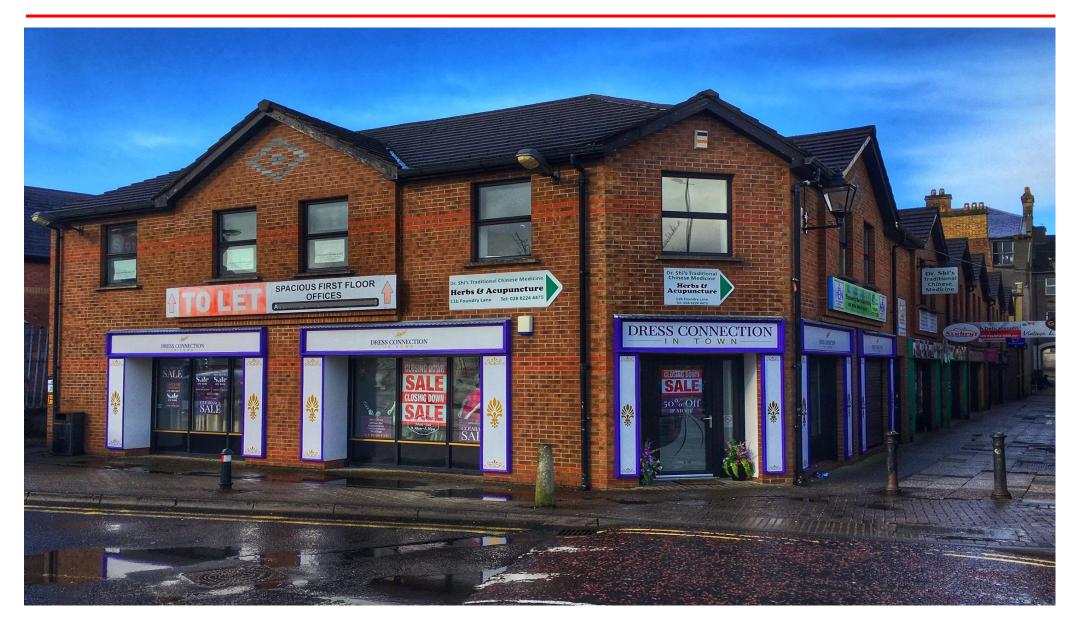

## **Location**

The subject unit occupies a prominent position on Foundry Lane with significant frontage onto Kevlin Avenue. Foundry Lane is the main pedestrian thoroughfare from town centre carparks to the High Street, resulting on high footfall daily

The immediate vicinity comprises of mixed-use units including retail, hairdressing /beauty, food outlets and office accommodation. Neighbouring occupants include Iceland, Uptown Beauty, Foundry Barber Co., The Meat Joint, The Polish Delicatessen & Begley Solicitors.

### **Description**

This modern unit comprises of a prime retail shop benefiting from significant glazed frontage onto the Foundry Lane and Kevlin Avenue. The premises where previously occupied by a ladies fashions boutique and enjoys high specification fitout to suit. The unit has been subdivided to provide a main shop area, two private dress fitting rooms, kitchen & WC. The premises are ready for immediate occupation and may be suitable for a range of use, subject to all statutory/landlord approvals.