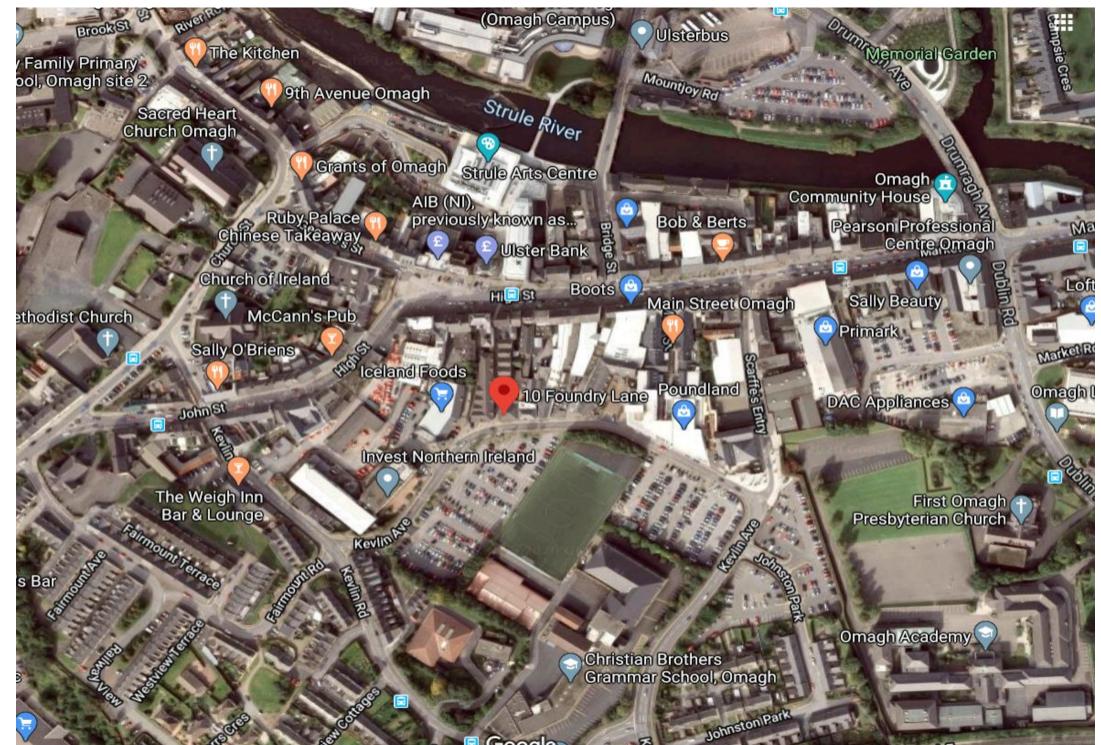

able for a range of use, subject to all statutory/landlord approvals.

## Features:

- Highly sought-after location.
- Existing internal shop fit out.
- Modern unit with attractive façade and display windows.
- Self-contained unit
- Strong existing occupier base in the immediate area.
- Adjacent to main town centre car parks
- Flexible / Competitive Terms
- Suitable for a variety of use (subject to planning and landlord approval)

# **Accommodation**

# **GROUND FLOOR**

Retail Area : 347 sqft / 32.21 sq mt

Dress Room 1 : 218 sq ft / 20.26 sq mt

Dress Room 2 : 312 sq ft / 29 sq mt

Store : 44 sq ft / 4.11 sq mt

Kitchen : 37 sq ft / 3.4 sq mt

WC

Store

Passage Way



POLLOCK COMMERCIAL LLP | 36 High St, Omagh, BT78 1BQ | 028 82245440 www.pollockestateagents.com

#### **Location Map**



#### **Rates**

Available on request

**Energy Performance Certificate** 

Pending.

**Further Information** 

Please contact:



36 High Street | Omagh | BT78 1BQ

028 8224 5440

info@pollockestateagents.com

www.pollockestateagents.com



- All Images for illustration purposes only.
- Details contianed within this brochure should only used as a general guide. All interested parties should carry out there own enquiries.

POLLOCK COMMERCIAL LLP | 36 High St, Omagh, BT78 1BQ | 028 82245440 www.pollockestateagents.com